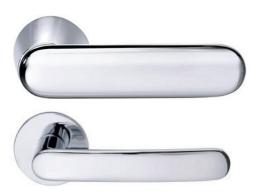

## **Product description**

The inside handle is an ABLOY POLAR 6/007 handle.

- Overview of Advantages

  · Brass based, durability handle for use in high traffic exterior doors.

  · Handle is equipped with return spring.

## Technical data

| Material                | Brass                                                                                                                       |
|-------------------------|-----------------------------------------------------------------------------------------------------------------------------|
| Surfaces                | Chrome (Cr), Satin chrome (HCr), Polished brass (KiLa), Brushed brass (HaLa) Antimicrobial - coating ACTIVE Val/Mus/Har/Gra |
| Standards               | EN 1906/3                                                                                                                   |
| Door thicknesses        | 40-60mm, 60-80mm, 80-100mm                                                                                                  |
| Suitable for fire doors | Yes                                                                                                                         |
| Delivery batch          | 1 pair                                                                                                                      |
| Product code            | DH012                                                                                                                       |