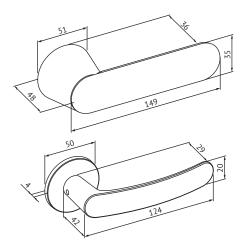

## Technical data

| Material                | Brass                                                                                                                       |
|-------------------------|-----------------------------------------------------------------------------------------------------------------------------|
| Surfaces                | Chrome (Cr), Satin chrome (HCr), Polished brass (KiLa), Brushed brass (HaLa) Antimicrobial - coating ACTIVE Val/Mus/Har/Gra |
| Standards               | EN 1906/3                                                                                                                   |
| Door thicknesses        | 40-60mm, 60-80mm, 80-100mm                                                                                                  |
| Suitable for fire doors | Yes                                                                                                                         |
| Delivery batch          | 1 pair                                                                                                                      |
| Product code            | DH012                                                                                                                       |